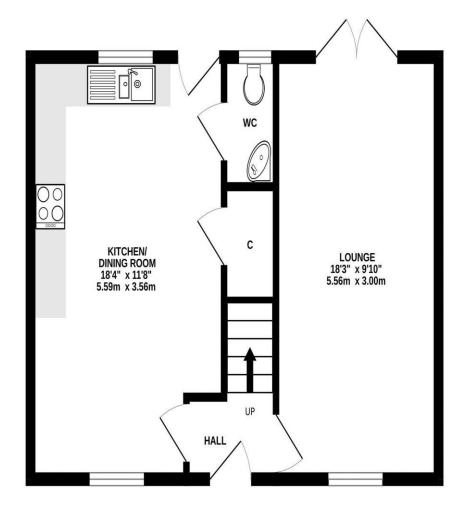

Situated in this pleasant, semi rural Somerset village we are pleased to offer with no onward chain this modern detached family house.

The property to the ground floor offers a welcoming entrance hallway and a large lounge with French doors opening onto the rear garden. There is a spacious modern kitchen/dining room and a cloakroom/WC.