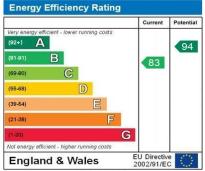

Tenure: Freehold

Tax band: D

**Services:** The property is connected to mains water, mains electricity and mains gas.

We have been informed that there is an "annual grounds maintenance charge" in the region of £200.