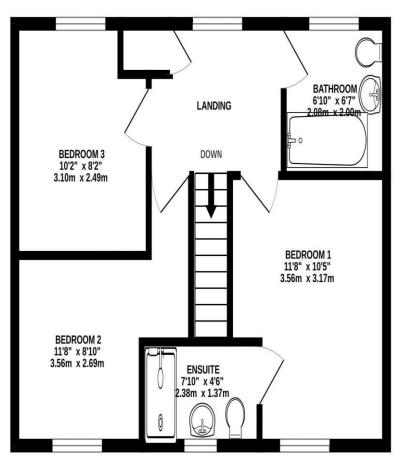

To the first floor an open plan landing area, 3 bedrooms with one en suite and a family bathroom. The house benefits from double glazing and gas heating and has the remainder of a housebuilders warranty to accompany.